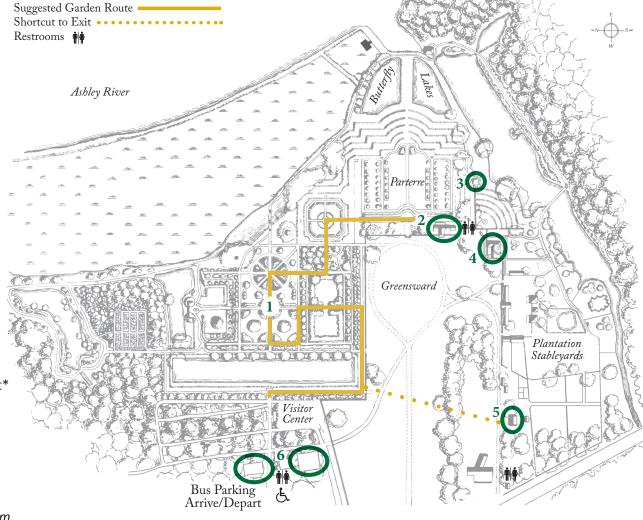

## **MORNING GROUP - Suggested Itinerary**

10:00 Arrival, tour the Gardens

10:30 Guided House Museum tour\*

11:15 Restroom break, tour Plantation Chapel, Parterre, Butterfly Lakes

11:30 Low Country Lunch at the Middleton Place Restaurant\*

1 Gardens 2 House Museum

3 Plantation Chapel

4 Restaurant

5 Eliza's House

6 Shops